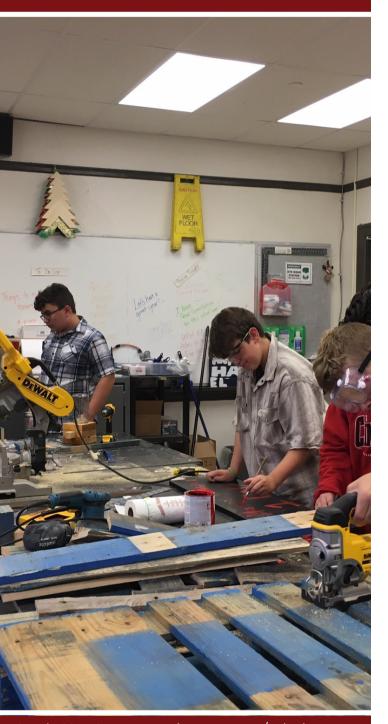

## Construction & Skilled Trades SCHOLARS GROUP

## Seeking:

 Freshmen & Sophomores with a strong interest in construction and skilled trades.

## Students will Explore:

- Carpentry
- Electrical
- Plumbing
- Welding
- Maintenance
- HVAC